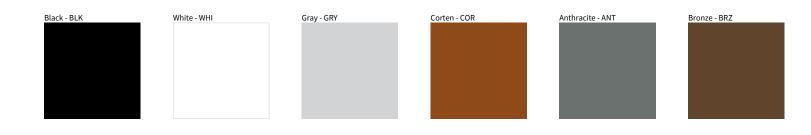

## **TRIS POST**

| PROJECT  |  |
|----------|--|
| ТҮРЕ     |  |
| NOTES    |  |
| QUANTITY |  |
| DATE     |  |

Digital: Not all screens are calibrated the same, and therefore, colors will appear differently between screens.